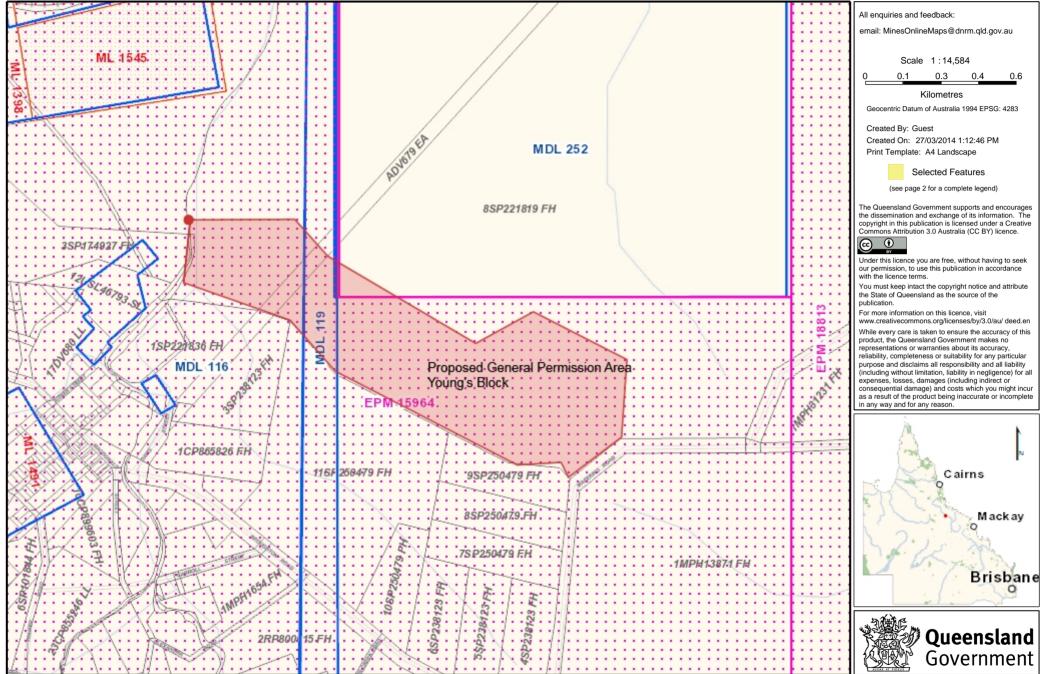

**GPA Young's Block** 

© The State of Queensland. 2014

## **MinesOnlineMaps**



Page 1 of 2

|                | LLOLIND                          |  |
|----------------|----------------------------------|--|
|                | EPM Application                  |  |
|                | EPM Granted                      |  |
|                | EPM Special Application          |  |
|                | EPM Special Granted              |  |
|                | EPC Application                  |  |
|                | EPC Granted                      |  |
|                | EPG Application                  |  |
|                | EPG Granted                      |  |
|                | EPQ Application                  |  |
|                | EPQ Granted                      |  |
|                | ATP Application                  |  |
| $\overline{}$  | ATP Granted